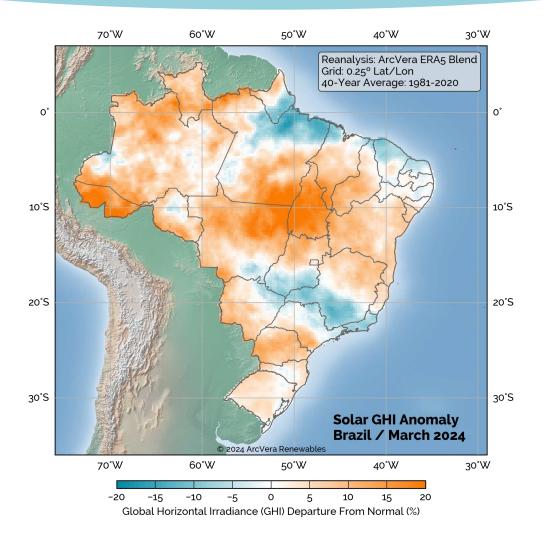

# **Brazil Solar Anomaly Map**

www.arcvera.com

# About our Wind and Solar Anomaly Maps

**ArcVera's Wind and Solar Anomaly Maps** quickly and accurately provide a visual representation of the percent deviation of the wind and solar resource in a region. These timely maps contain critical information for project stakeholders who are responsible for providing monthly project production reports and answering to others (e.g., investors and owners) for production missing or exceeding forecasts. The first step one takes is typically to review the resource "fuel" before deepening production investigations.