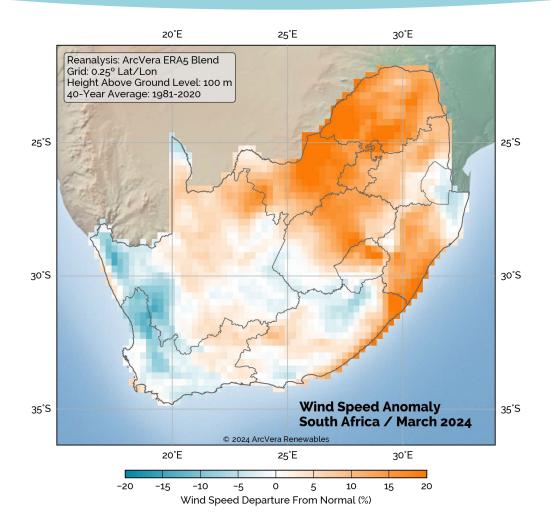

## South Africa Wind Anomaly Map

www.arcvera.com

### About our Wind and Solar Anomaly Maps

**ArcVera's Wind and Solar Anomaly Maps** quickly and accurately provide a visual representation of the percent deviation of the wind and solar resource in a region. These timely maps contain critical information for project stakeholders who are responsible for providing monthly project production reports and answering to others (e.g., investors and owners) for production missing or exceeding forecasts. The first step one takes is typically to review the resource "fuel" before deepening production investigations.