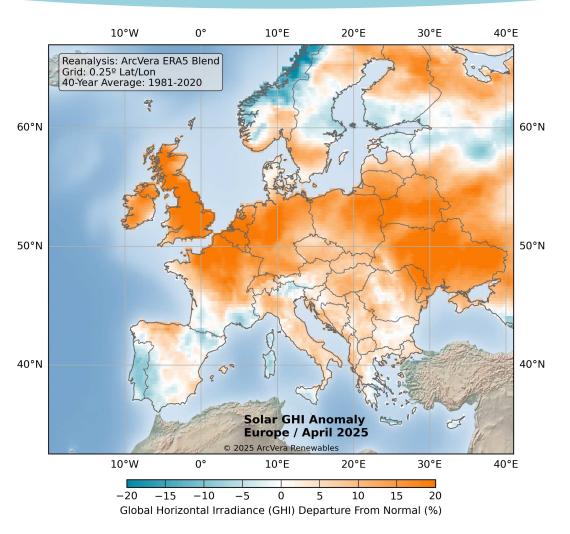

## **Europe Solar Anomaly Map**

## **About our Wind and Solar Anomaly Maps**

ArcVera's Wind and Solar Anomaly Maps quickly and accurately provide a visual representation of the percent deviation of the wind and solar resource in a region. These timely maps contain critical information for project stakeholders who are responsible for providing monthly project production reports and answering to others (e.g., investors and owners) for production missing or exceeding forecasts. The first step one takes is typically to review the resource "fuel" before deepening production investigations.